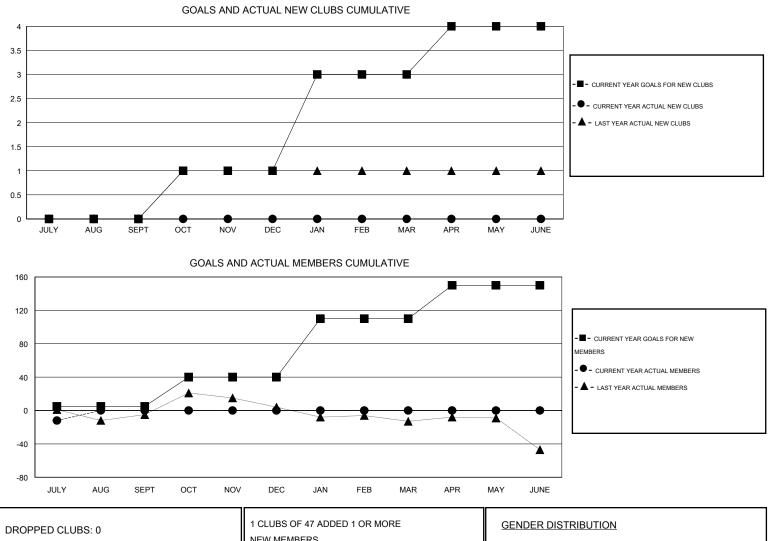

## LOCATION MARYLAND

Clubs Members RESULTS FOR 2014-2015 RESULTS FOR 2014-2015 NEW CLUB ACTUAL NEW ACTUAL ACTUAL NET NEW MEMBER ACTUAL TOTAL ACTUAL ACTUAL NET QUARTER QUARTER GOAL CLUBS DROPPED GAIN/ GOAL MEMBERS DROPPED GAIN/ CLUBS LOSS MEMBERS ADDED LOSS 0 0 0 0 5 2 14 -12 JULY/AUG/SEPT JULY/AUG/SEPT 0 0 0 0 35 0 0 1 OCT/NOV/DEC OCT/NOV/DEC 2 0 0 0 70 0 0 0 JAN/FEB/MAR JAN/FEB/MAR 1 0 0 0 40 0 0 0 APR/MAY/JUNE APR/MAY/JUNE

| DROPPED CLUBS: 0 |    | 1 CLUBS OF 47 ADDED 1 OR MORE | GENDER DISTRI       | GENDER DISTRIBUTION   |     |
|------------------|----|-------------------------------|---------------------|-----------------------|-----|
|                  |    | NEW MEMBERS                   | MALE                | 1,037 (77.45%)        |     |
|                  |    |                               | FEMALE              | 302 (22.55%)          |     |
| DROPPED MEMBERS  |    |                               |                     |                       |     |
| DECEASED         | 1  | ASSESSMENT DATA               |                     |                       | 129 |
| CLUB CANCELLED   | 0  |                               | FAMILY UNIT MEMBERS | FAMILY UNIT MEMBERS   |     |
| OTHER            | 13 |                               | HEAD OF HOUSEHOLD   | HEAD OF HOUSEHOLD     |     |
| TOTAL            | 14 |                               | NON-HEAD OF HOUSE   | NON-HEAD OF HOUSEHOLD |     |
|                  |    |                               |                     |                       |     |